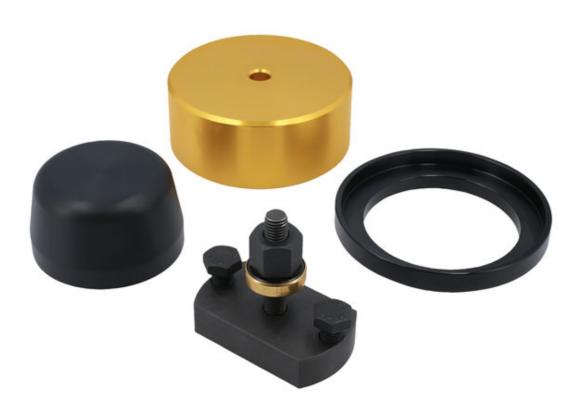

## Rear Crankshaft Oil Seal Fitting Tool – for BMW & MINI

Specifically designed to allow the crankshaft rear main oil seal to be fitted without damaging the delicate seal lip. When fitting rear crankshaft seals it is important the seal is fitted square and without damage because it is not possible to tell if it will leak until the transmission is fully fitted and the engine has been run.

## **Additional Information**

- Applications Include: 1.5L, 1.6L, 2.0L, 3.0L petrol engines across the BMW & MINI ranges from 2016.
- Engine codes covered: B38 A15, B38 B15, B38 K15, B48 A20, B48 B16, B48 B20, B58 B30.
- Equivalent to OEM 11 8 815, 11 9 182, 11 9 184, 2 360 215, 11 9 180, 11 9 181.
- · For use with OEM seals supplied with seal lip support ring.
- · Use in accordance with OEM instructions.